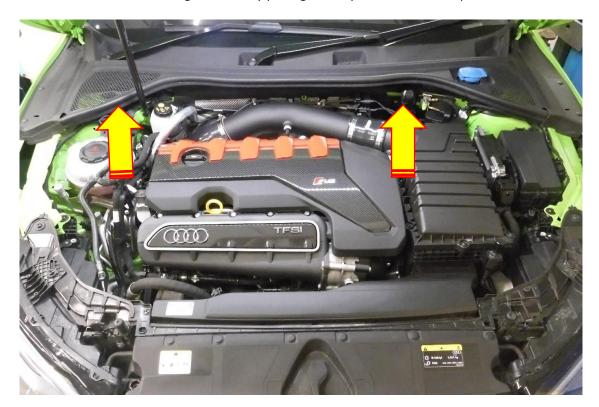

## **TOOLS NEEDED:**

5mm Allen Key 7mm hose clamp drive 1. Remove the vehicles engine cover by pulling in an upwards motion as pictured below.

2. Locate the dump valve elbow as arrowed below.

3. Using a 5mm Allen Key Remove the fasteners that hold the Dump valve recirculation tube in situ.