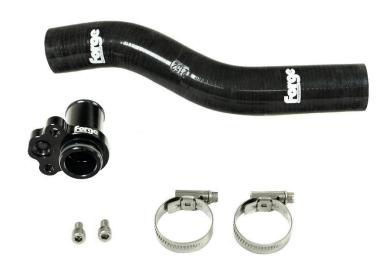

## **FMBH8** Fitting Instructions

Please thoroughly read through and familiarise yourself with these instructions in their entirety prior to beginning any part of the installation process of any component. Please also ensure the vehicle and engine has cooled down sufficiently to avoid risking possible skin burns or other injury.