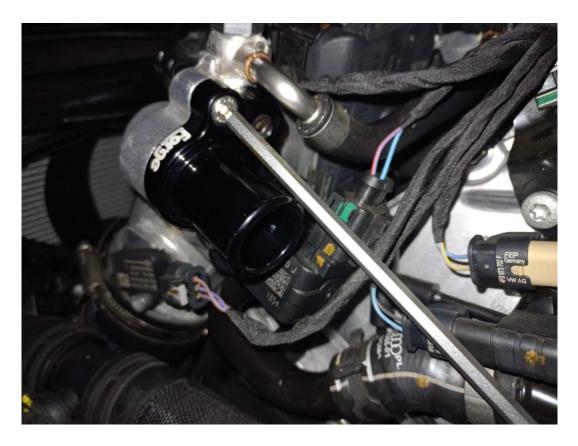

7. Using a 5mm Allen key tighten the supplied Allen cap head bolts into position.

- 8. Before connecting the supplied Forge Motorsport silicone hose use the grease supplied to lubricate each junction as pictured below.
- 9. If fitting this product to the Forge Motorsport intake FMINDK47 follow the instructions below before installing the hose supplied with the product FMBH8.

**10.** Now fit the Forge silicone hose and hose clamps provided using a 7mm hose clamp drive or suitable tool tighten the hose clamps in situ.

11. Reinstall The engine cover.

12. Complete a final spanner check, and then take the vehicle for a test drive and enjoy your new Forge Motorsport product.