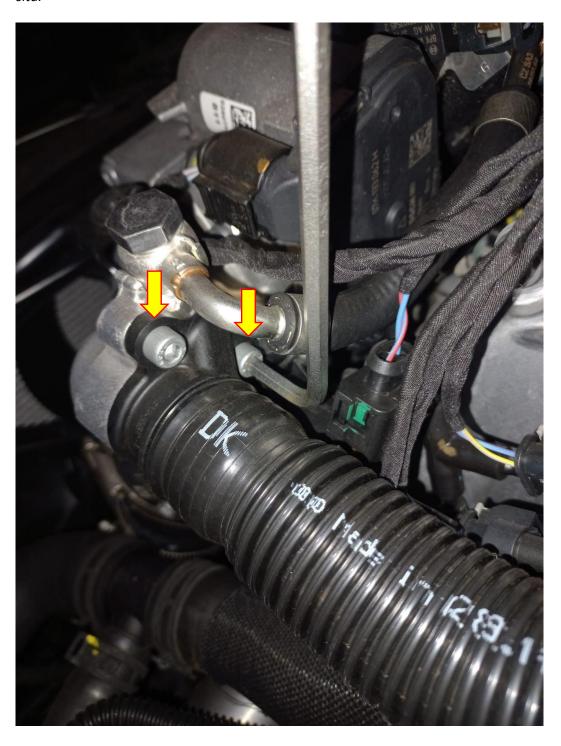

## **TOOLS NEEDED:**

5mm Allen Key 7mm hose clamp drive 1. Remove the vehicles engine cover by pulling in an upwards motion as pictured below.

2. Locate the dump valve elbow as arrowed below.

3. Using a 5mm Allen Key Remove the fasteners that hold the Dump valve recirculation tube in situ.

4. Following the plastic pipe to the opposite end remove the flange from the intake using a 5mm Allen key.

5. The OEM Plastic pipe and flanges can now be removed from Situ.

6. Fit the Forge Motorsport adaptor into the junction on the Dump valve elbow ensuring the Oring is in situ as pictured below.