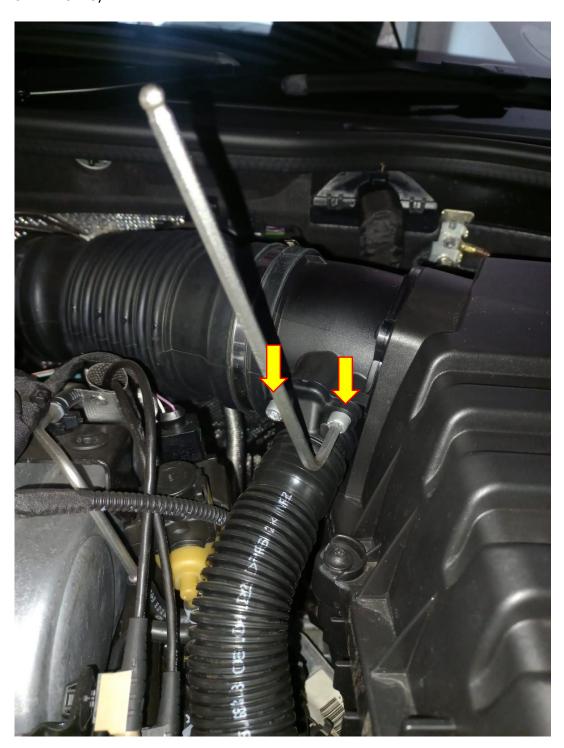

## **TOOLS NEEDED:**

5mm Allen Key 7mm hose clamp drive 1. Remove the vehicles engine cover by pulling in an upwards motion as pictured below.

2. Locate the dump valve elbow as arrowed below.

3. Using a 5mm Allen Key Remove the fasteners that hold the Dump valve recirculation tube in situ.

4. Following the plastic pipe to the opposite end remove the flange from the intake using a 5mm Allen key.

5. The OEM Plastic pipe and flanges can now be removed from Situ.

6. Fit the Forge Motorsport adaptor into the junction on the Dump valve elbow ensuring the Oring is in situ as pictured below.