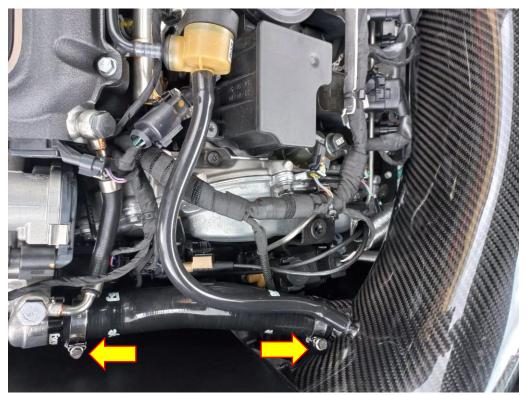

## **TOOLS NEEDED:**

5mm Allen Key 7mm hose clamp drive 1. Remove the vehicles engine cover by pulling in an upwards motion as pictured below.

2. Locate the dump valve elbow as arrowed below.

3. Using a 5mm Allen Key Remove the fasteners that hold the Dump valve recirculation tube in situ.

4. Following the plastic pipe to the opposite end remove the flange from the intake using a 5mm Allen key.

5. The OEM Plastic pipe and flanges can now be removed from Situ.

6. Fit the Forge Motorsport adaptor into the junction on the Dump valve elbow ensuring the Oring is in situ as pictured below.