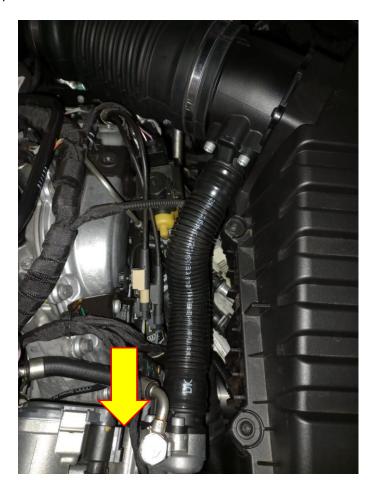

## **TOOLS NEEDED:**

5mm Allen Key 7mm hose clamp drive 1. Remove the vehicles engine cover by pulling in an upwards motion as pictured below.

2. Locate the dump valve elbow as arrowed below.

3. Using a 5mm Allen Key Remove the fasteners that hold the Dump valve recirculation tube in situ.