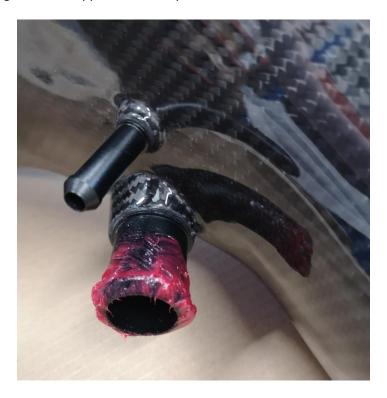

7. Using a 5mm Allen key tighten the supplied Allen cap head bolts into position.

- 8. Before connecting the supplied Forge Motorsport silicone hose use the grease supplied to lubricate each junction as pictured below.
- 9. If fitting this product to the Forge Motorsport intake FMINDK47 follow the instructions below before installing the hose supplied with the product FMBH8.