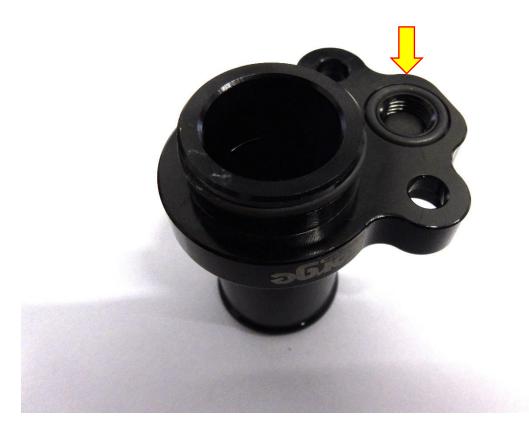

4. Following the plastic pipe to the opposite end remove the flange from the intake using a 5mm Allen key.

5. The OEM Plastic pipe and flanges can now be removed from Situ.

6. Fit the Forge Motorsport adaptor into the junction on the Dump valve elbow ensuring the Oring is in situ as pictured below.

7. Using a 5mm Allen key tighten the supplied Allen cap head bolts into position.

- 8. Before connecting the supplied Forge Motorsport silicone hose use the grease supplied to lubricate each junction as pictured below.
- 9. If fitting this product to the Forge Motorsport intake FMINDK47 follow the instructions below before installing the hose supplied with the product FMBH8.